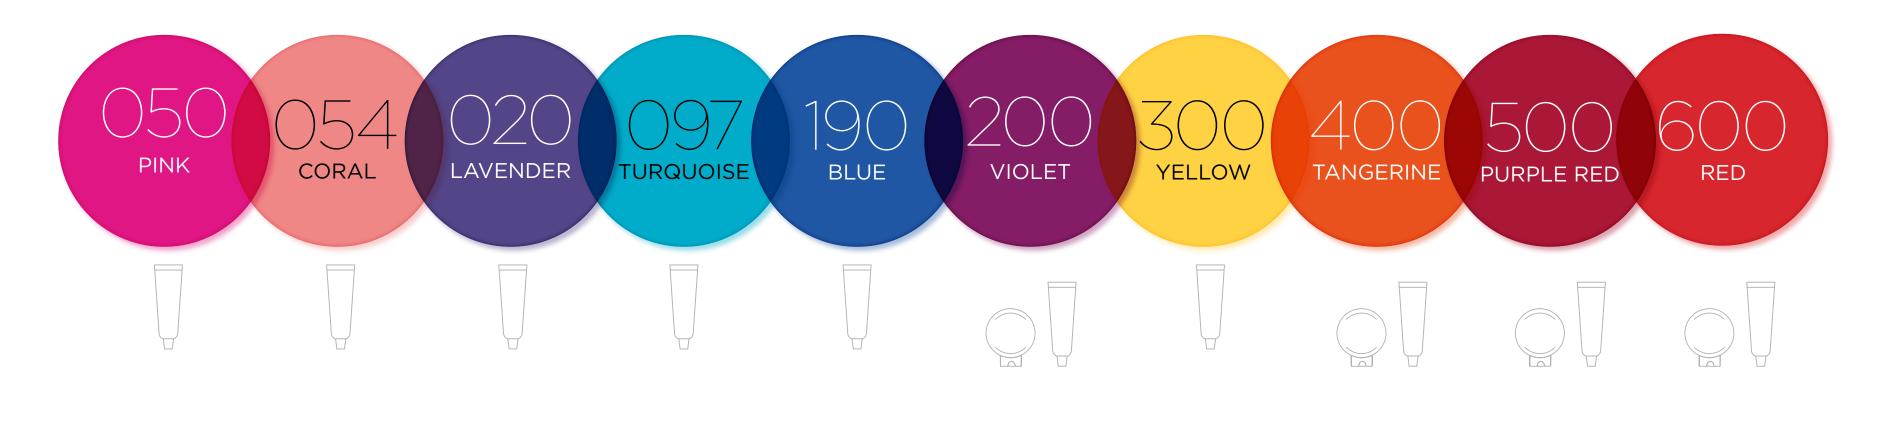

#### **DIGITAL COLOR CHART**

### NUTRI COLOR<sup>TM</sup> FILTERS

















## **23 SHADES**

#### **MULTIPLY YOUR COLOR RESULTS**

Create the most modern color effects by mixing SHADOW, BLUSH or CLEAR with any of your Nutri Color<sup>™</sup> Filters.

Final target shade is instantly visible in the bowl after mixing the chosen colors.





## MIXING FILTERS







As a powerful SHADOW, this filter will generate a smoky effect over any color of your choice.

#### HOW?

A little goes a long way. You only need a small amount for a great result. Recommended **10:1** (FASHION/TONING+SHADOW) 3-15 minutes.

The new BLUSH filter is the layer to use when looking for an **elegant** vintage hair color.

#### HOW?

Charge your direct color mixture with BLUSH to ensure a beautiful powdery result. 1:1 to 1:20 (FASHION/TONING + BLUSH) Recommended 1:10. 3-15 minutes.

C