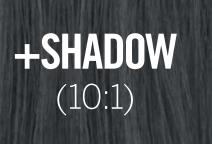

## MIXING FILTERS

As a powerful SHADOW, this filter will generate a smoky effect over any color of your choice.

#### HOW?

A little goes a long way. You only need a small amount for a great result. Recommended **10:1** (FASHION/TONING+SHADOW) 3-15 minutes.

The new BLUSH filter is the layer to use when looking for an **elegant** vintage hair color.

#### +**SHADOW** (10:1)

Respond to any trend with this versatile and exciting fashion palette.