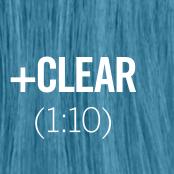

#### HOW?

Preset the level of pastel color you need by adjusting the mixing ratio.

1:1 to 1:20 (FASHION/TONING + CLEAR) Recommended 1:5.

We suggest you use this ratio as a guide, then play and create your own.