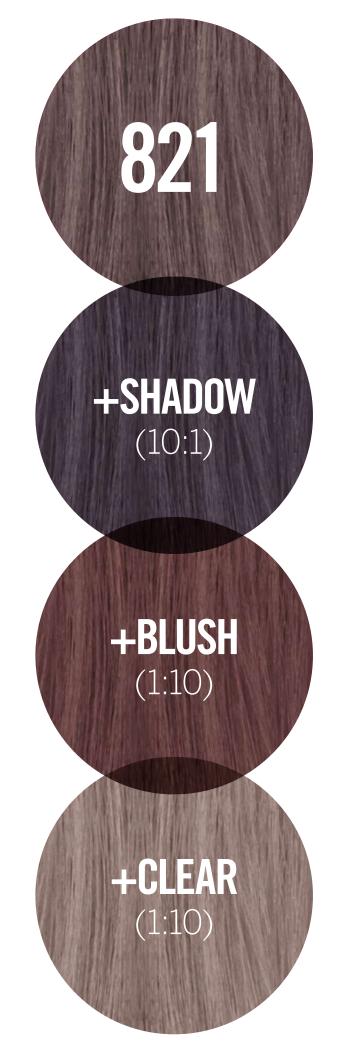

#### **MULTIPLY YOUR COLOR RESULTS**

Create the most modern color effects by mixing SHADOW, BLUSH or CLEAR with any of your Nutri Color<sup>™</sup> Filters.

Final target shade is instantly visible in the bowl after mixing the chosen colors.

## MIXING FILTERS

As a powerful SHADOW, this filter will generate a smoky effect over any color of your choice.

#### HOW?

A little goes a long way. You only need a small amount for a great result. Recommended **10:1** (FASHION/TONING+SHADOW) 3-15 minutes.

The new BLUSH filter is the layer to use when looking for an **elegant** vintage hair color.

#### HOW?

Charge your direct color mixture with BLUSH to ensure a beautiful powdery result. 1:1 to 1:20 (FASHION/TONING + BLUSH) Recommended 1:10. 3-15 minutes.

CLEAR will make the difference you are looking for by pastelizing any shade of your choice.

#### HOW?

Preset the level of pastel color you need by adjusting the mixing ratio.

1:1 to 1:20 (FASHION/TONING + CLEAR) Recommended 1:5.

We suggest you use this ratio as a guide, then play and create your own.