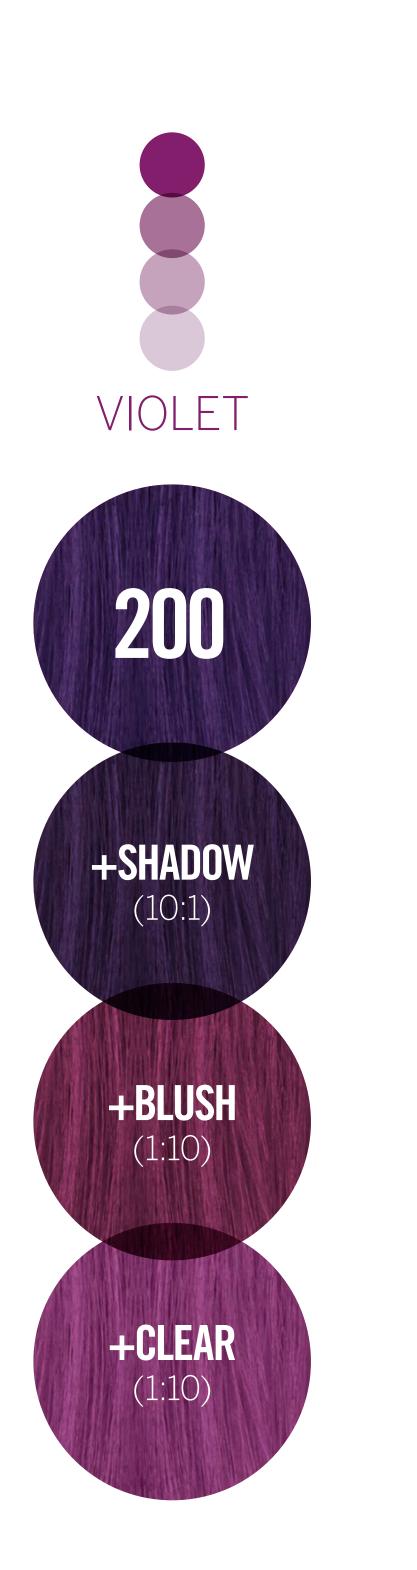

#### **MULTIPLY YOUR COLOR RESULTS**

Create the most modern color effects by mixing SHADOW, BLUSH or CLEAR with any of your Nutri Color<sup>™</sup> Filters.

Final target shade is instantly visible in the bowl after mixing the chosen colors.

## MIXING FILTERS

As a powerful SHADOW, this filter will generate a smoky effect over any color of your choice.

#### HOW?

A little goes a long way. You only need a small amount for a great result. Recommended **10:1** (FASHION/TONING+SHADOW) 3-15 minutes.

The new BLUSH filter is the layer to use when looking for an **elegant** vintage hair color.

#### HOW?

Charge your direct color mixture with BLUSH to ensure a beautiful powdery result. 1:1 to 1:20 (FASHION/TONING + BLUSH) Recommended 1:10. 3-15 minutes.

CLEAR will make the difference you are looking for by pastelizing any shade of your choice.

#### HOW?

Preset the level of pastel color you need by adjusting the mixing ratio.

1:1 to 1:20 (FASHION/TONING + CLEAR) Recommended 1:5.

We suggest you use this ratio as a guide, then play and create your own.