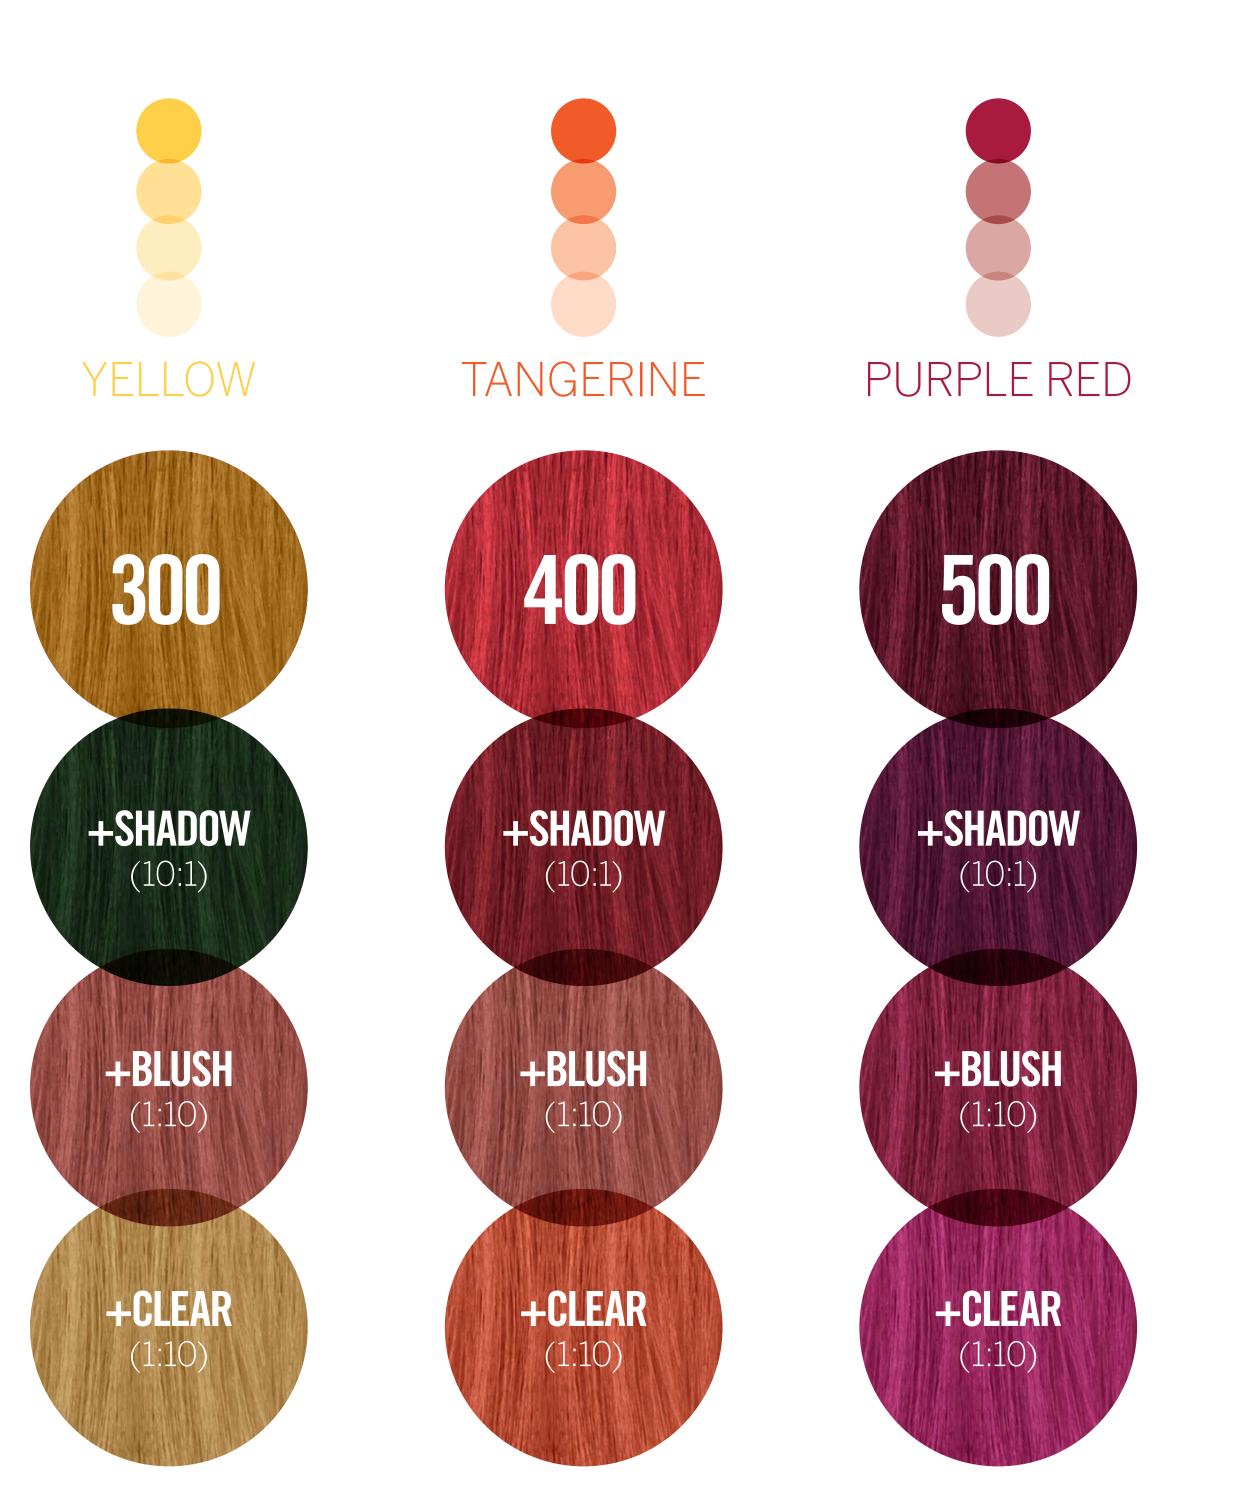

#### **MULTIPLY YOUR COLOR RESULTS**

Create the most modern color effects by mixing SHADOW, BLUSH or CLEAR with any of your Nutri Color<sup>™</sup> Filters.

Final target shade is instantly visible in the bowl after mixing the chosen colors.

## MIXING FILTERS

As a powerful SHADOW, this filter will generate a smoky effect over any color of your choice.

#### HOW?

A little goes a long way. You only need a small amount for a great result. Recommended **10:1** (FASHION/TONING+SHADOW) 3-15 minutes.

The new BLUSH filter is the layer to use when looking for an **elegant** vintage hair color.

#### HOW?

Charge your direct color mixture with BLUSH to ensure a beautiful powdery result. 1:1 to 1:20 (FASHION/TONING + BLUSH) Recommended 1:10. 3-15 minutes.

CLEAR will make the difference you are looking for by pastelizing any shade of your choice.

#### HOW?

Preset the level of pastel color you need by adjusting the mixing ratio.

1:1 to 1:20 (FASHION/TONING + CLEAR) Recommended 1:5.

We suggest you use this ratio as a guide, then play and create your own.