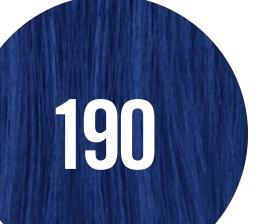

## **23 SHADES**

## MIXING FILTERS

As a powerful SHADOW, this filter will generate a smoky effect over any color of your choice.