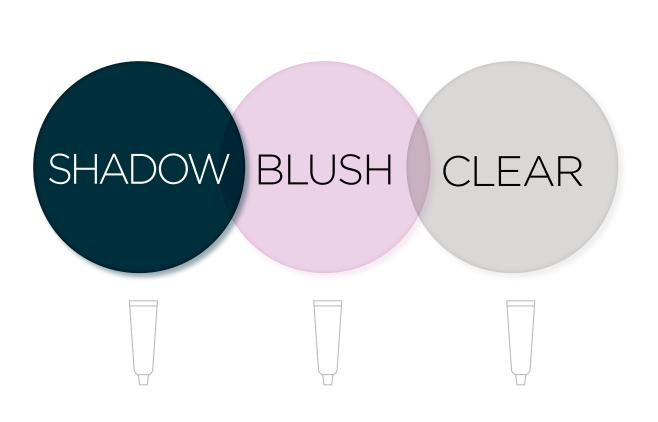

#### **MULTIPLY YOUR COLOR RESULTS**

Create the most modern color effects by mixing SHADOW, BLUSH or CLEAR with any of your Nutri Color<sup>™</sup> Filters.

Final target shade is instantly visible in the bowl after mixing the chosen colors.

## MIXING FILTERS

As a powerful SHADOW, this filter will generate a smoky effect over any color of your choice.

#### HOW?

A little goes a long way. You only need a small amount for a great result. Recommended **10:1** (FASHION/TONING+SHADOW) 3-15 minutes.

The new BLUSH filter is the layer to use when looking for an **elegant** vintage hair color.

#### HOW?

Charge your direct color mixture with BLUSH to ensure a beautiful powdery result. 1:1 to 1:20 (FASHION/TONING + BLUSH) Recommended 1:10. 3-15 minutes.

CLEAR will make the difference you are looking for by pastelizing any shade of your choice.

#### HOW?

Preset the level of pastel color you need by adjusting the mixing ratio.

1:1 to 1:20 (FASHION/TONING + CLEAR) Recommended 1:5.

We suggest you use this ratio as a guide, then play and create your own.