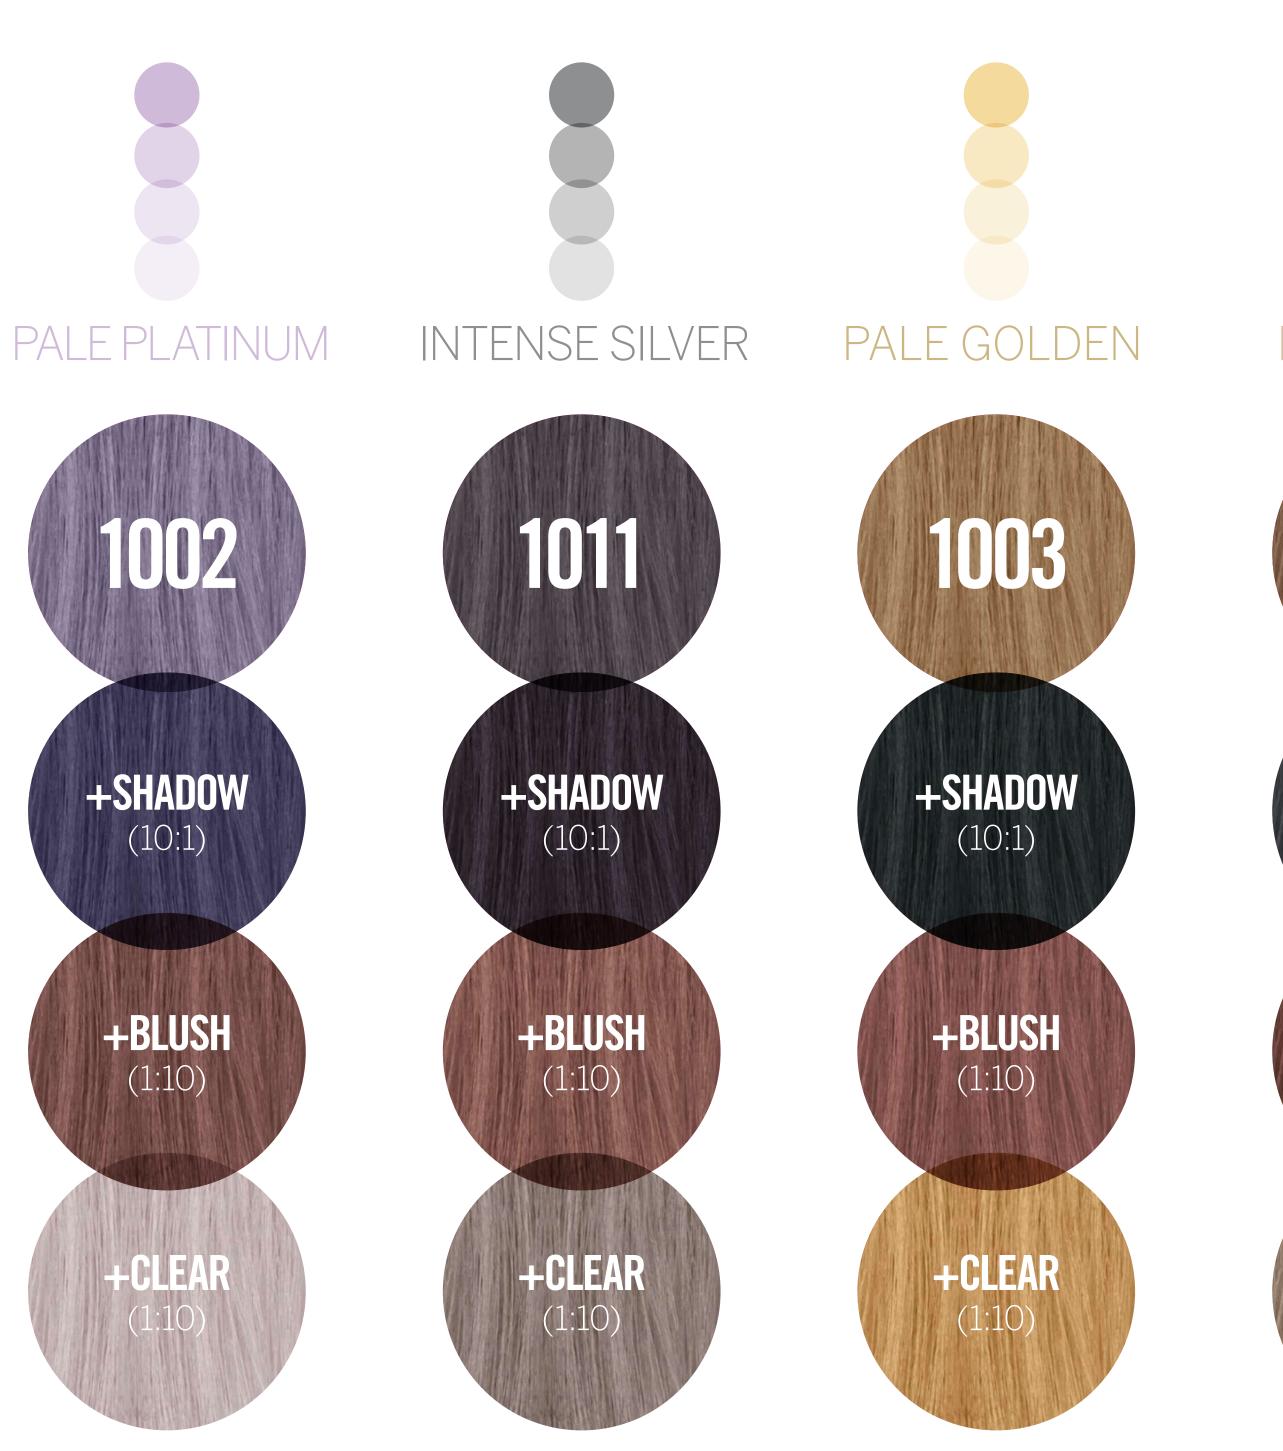

## MIXING FILTERS

As a powerful SHADOW, this filter will generate a smoky effect over any color of your choice.

#### HOW?

A little goes a long way. You only need a small amount for a great result. Recommended **10:1** (FASHION/TONING+SHADOW) 3-15 minutes.

The new BLUSH filter is the layer to use when looking for an **elegant** vintage hair color.

#### HOW?

Charge your direct color mixture with BLUSH to ensure a beautiful powdery result. 1:1 to 1:20 (FASHION/TONING + BLUSH) Recommended 1:10. 3-15 minutes.

CLEAR will make the difference you are looking for by pastelizing any shade of your choice.

#### HOW?

Preset the level of pastel color you need by adjusting the mixing ratio.

1:1 to 1:20 (FASHION/TONING + CLEAR) Recommended 1:5.

We suggest you use this ratio as a guide, then play and create your own.