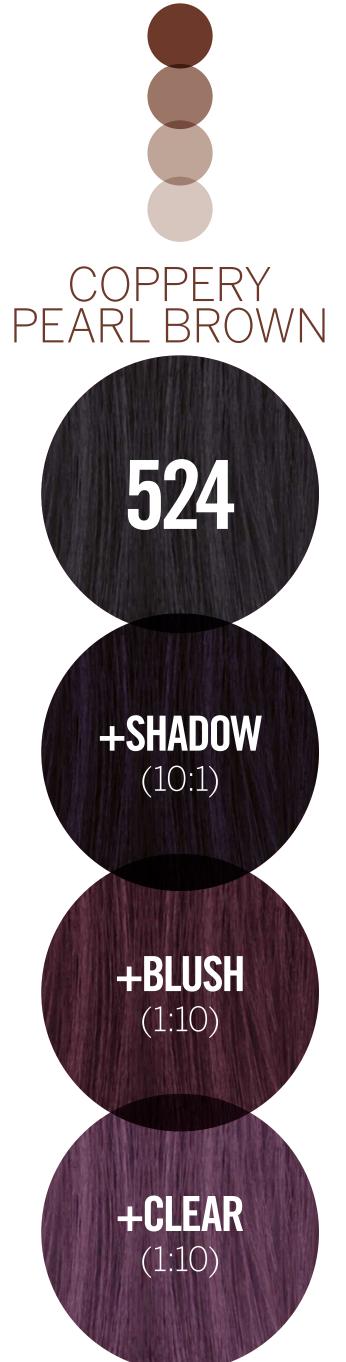

#### **MULTIPLY YOUR COLOR RESULTS**

Create the most modern color effects by mixing SHADOW, BLUSH or CLEAR with any of your Nutri Color<sup>™</sup> Filters.

Final target shade is instantly visible in the bowl after mixing the chosen colors.

## MIXING FILTERS

As a powerful SHADOW, this filter will generate a smoky effect over any color of your choice.

#### HOW?

A little goes a long way. You only need a small amount for a great result. Recommended **10:1** (FASHION/TONING+SHADOW) 3-15 minutes.

The new BLUSH filter is the layer to use when looking for an **elegant** vintage hair color.

#### HOW?

Charge your direct color mixture with BLUSH to ensure a beautiful powdery result. 1:1 to 1:20 (FASHION/TONING + BLUSH) Recommended 1:10. 3-15 minutes.

CLEAR will make the difference you are looking for by pastelizing any shade of your choice.

#### HOW?

Preset the level of pastel color you need by adjusting the mixing ratio.

1:1 to 1:20 (FASHION/TONING + CLEAR) Recommended 1:5.

We suggest you use this ratio as a guide, then play and create your own.