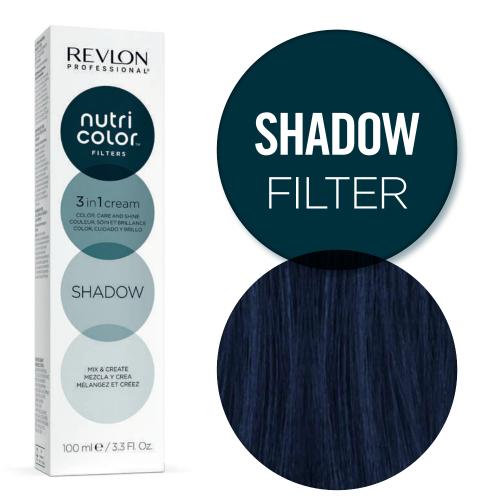

## MIXING FILTERS

As a powerful SHADOW, this filter will generate a smoky effect over any color of your choice.

#### HOW?

A little goes a long way. You only need a small amount for a great result. Recommended **10:1** (FASHION/TONING+SHADOW) 3-15 minutes.

The new BLUSH filter is the layer to use when looking for an **elegant** vintage hair color.