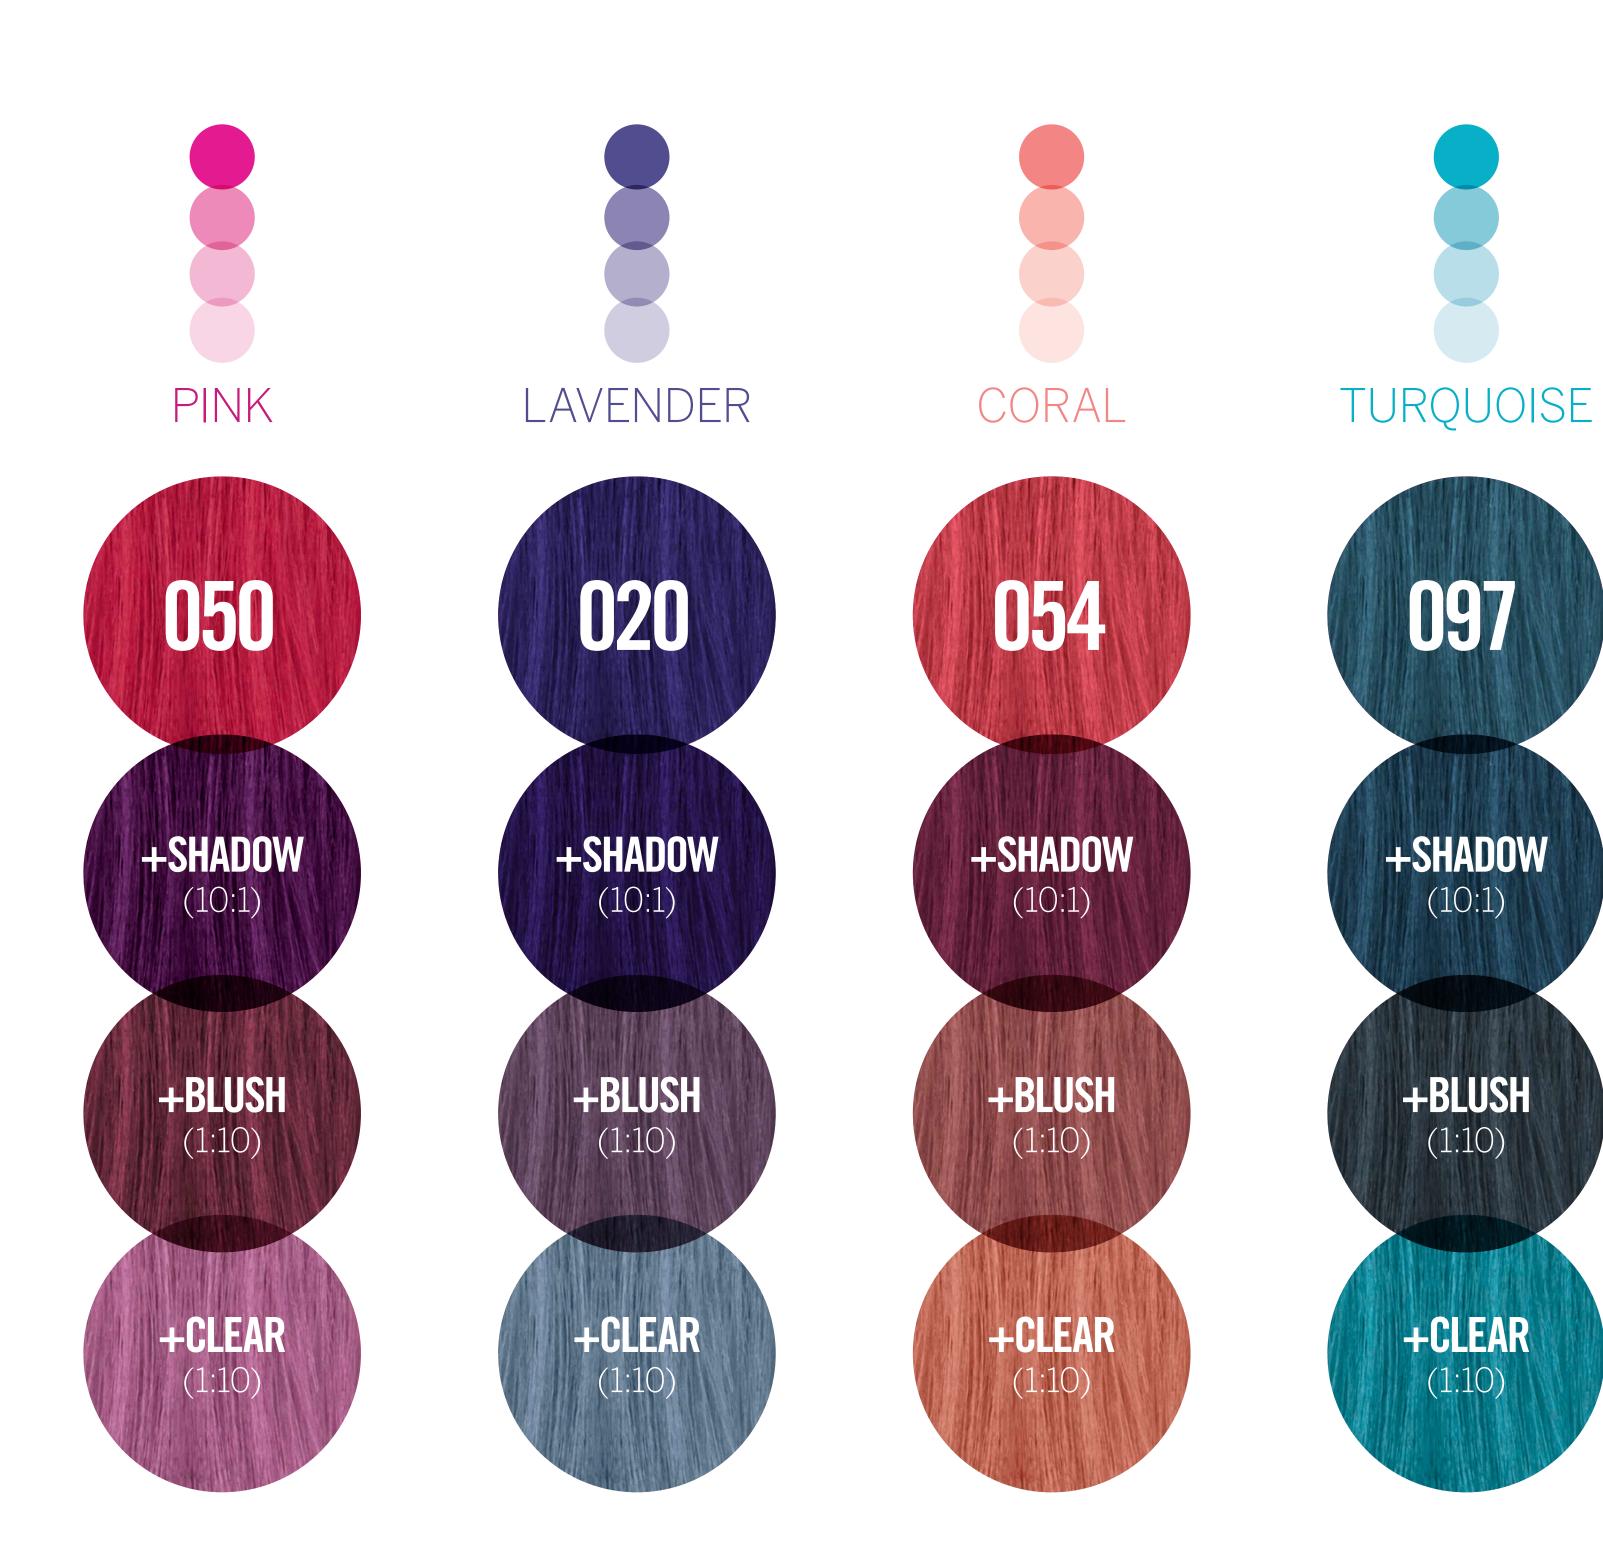

#### **MULTIPLY YOUR COLOR RESULTS**

Create the most modern color effects by mixing SHADOW, BLUSH or CLEAR with any of your Nutri Color<sup>™</sup> Filters.

Final target shade is instantly visible in the bowl after mixing the chosen colors.

## MIXING FILTERS

As a powerful SHADOW, this filter will generate a smoky effect over any color of your choice.

#### HOW?

A little goes a long way. You only need a small amount for a great result. Recommended **10:1** (FASHION/TONING+SHADOW) 3-15 minutes.

The new BLUSH filter is the layer to use when looking for an **elegant** vintage hair color.

#### HOW?

Charge your direct color mixture with BLUSH to ensure a beautiful powdery result. 1:1 to 1:20 (FASHION/TONING + BLUSH) Recommended 1:10. 3-15 minutes.

CLEAR will make the difference you are looking for by pastelizing any shade of your choice.

#### HOW?

Preset the level of pastel color you need by adjusting the mixing ratio.

1:1 to 1:20 (FASHION/TONING + CLEAR) Recommended 1:5.

We suggest you use this ratio as a guide, then play and create your own.