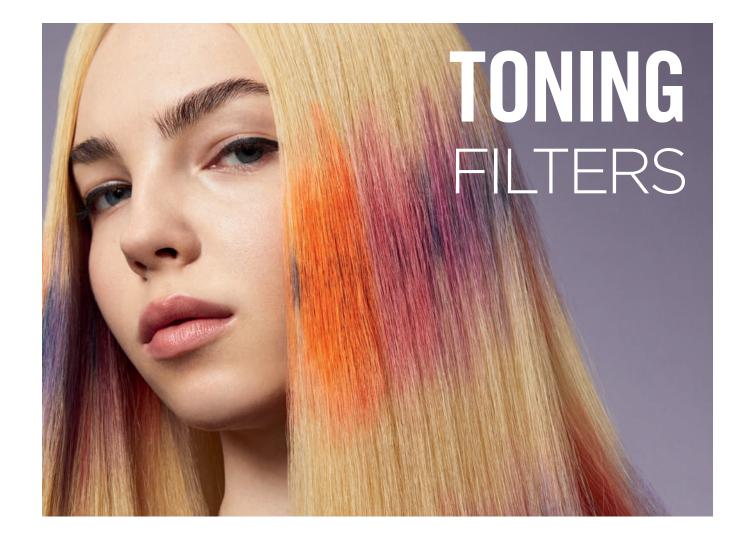

## Adjust the hair color temperature with our

toning filters.

#### HOW?

3 minutes for color refresh.
15 minutes for fashion/intense
colors on pre-lightened or
bleached hair.

#### Adjust the hair color temperature with our

toning filters.

#### HOW?

**3 minutes** for color refresh. **15 minutes** for fashion/intense colors on pre-lightened or bleached hair.