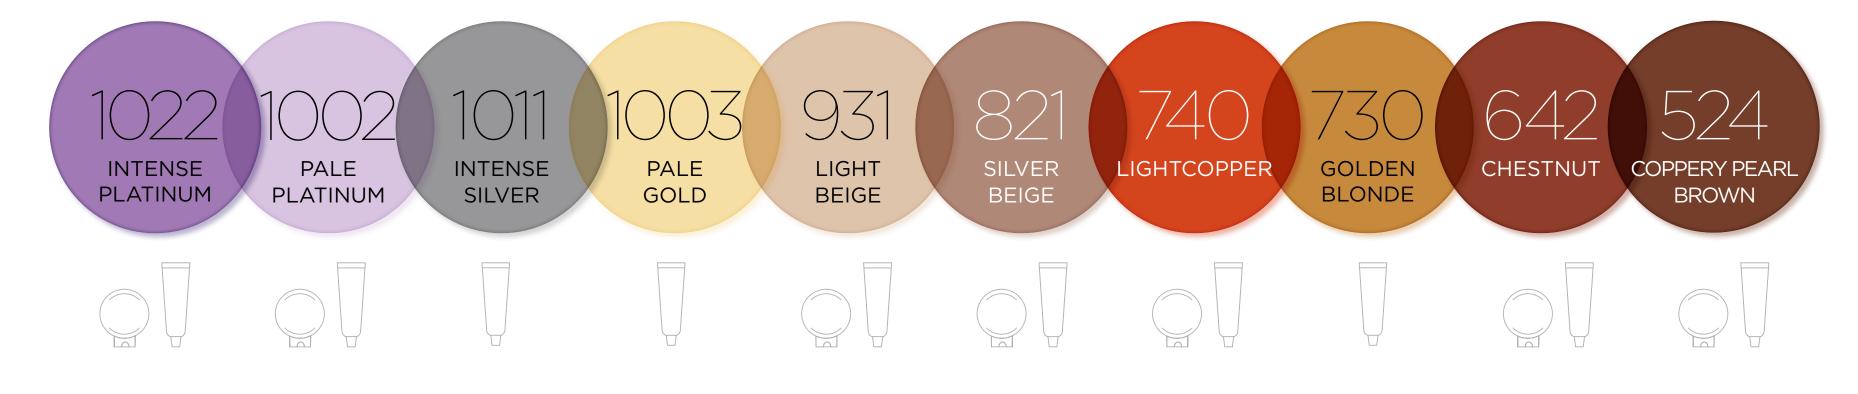

#### **DIGITAL COLOR CHART**

### NUTRI COLOR<sup>TM</sup> FILTERS

## **23 SHADES**

# INTENSE PLATINUM PAL