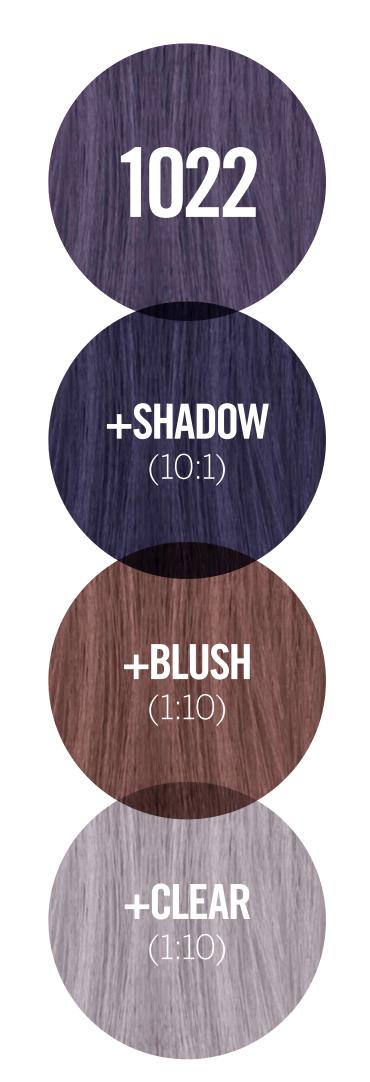

## MIXING FILTERS

As a powerful SHADOW, this filter will generate a smoky effect over any color of your choice.

#### HOW?

A little goes a long way. You only need a small amount for a great result. Recommended **10:1** (FASHION/TONING+SHADOW) 3-15 minutes.

The new BLUSH filter is the layer to use when looking for an **elegant** vintage hair color.

#### HOW?

Charge your direct color mixture with BLUSH to ensure a beautiful powdery result. 1:1 to 1:20 (FASHION/TONING + BLUSH) Recommended 1:10. 3-15 minutes.

CLEAR will make the difference you are looking for by pastelizing any shade of your choice.

#### HOW?

Preset the level of pastel color you need by adjusting the mixing ratio.

1:1 to 1:20 (FASHION/TONING + CLEAR) Recommended 1:5.

We suggest you use this ratio as a guide, then play and create your own.