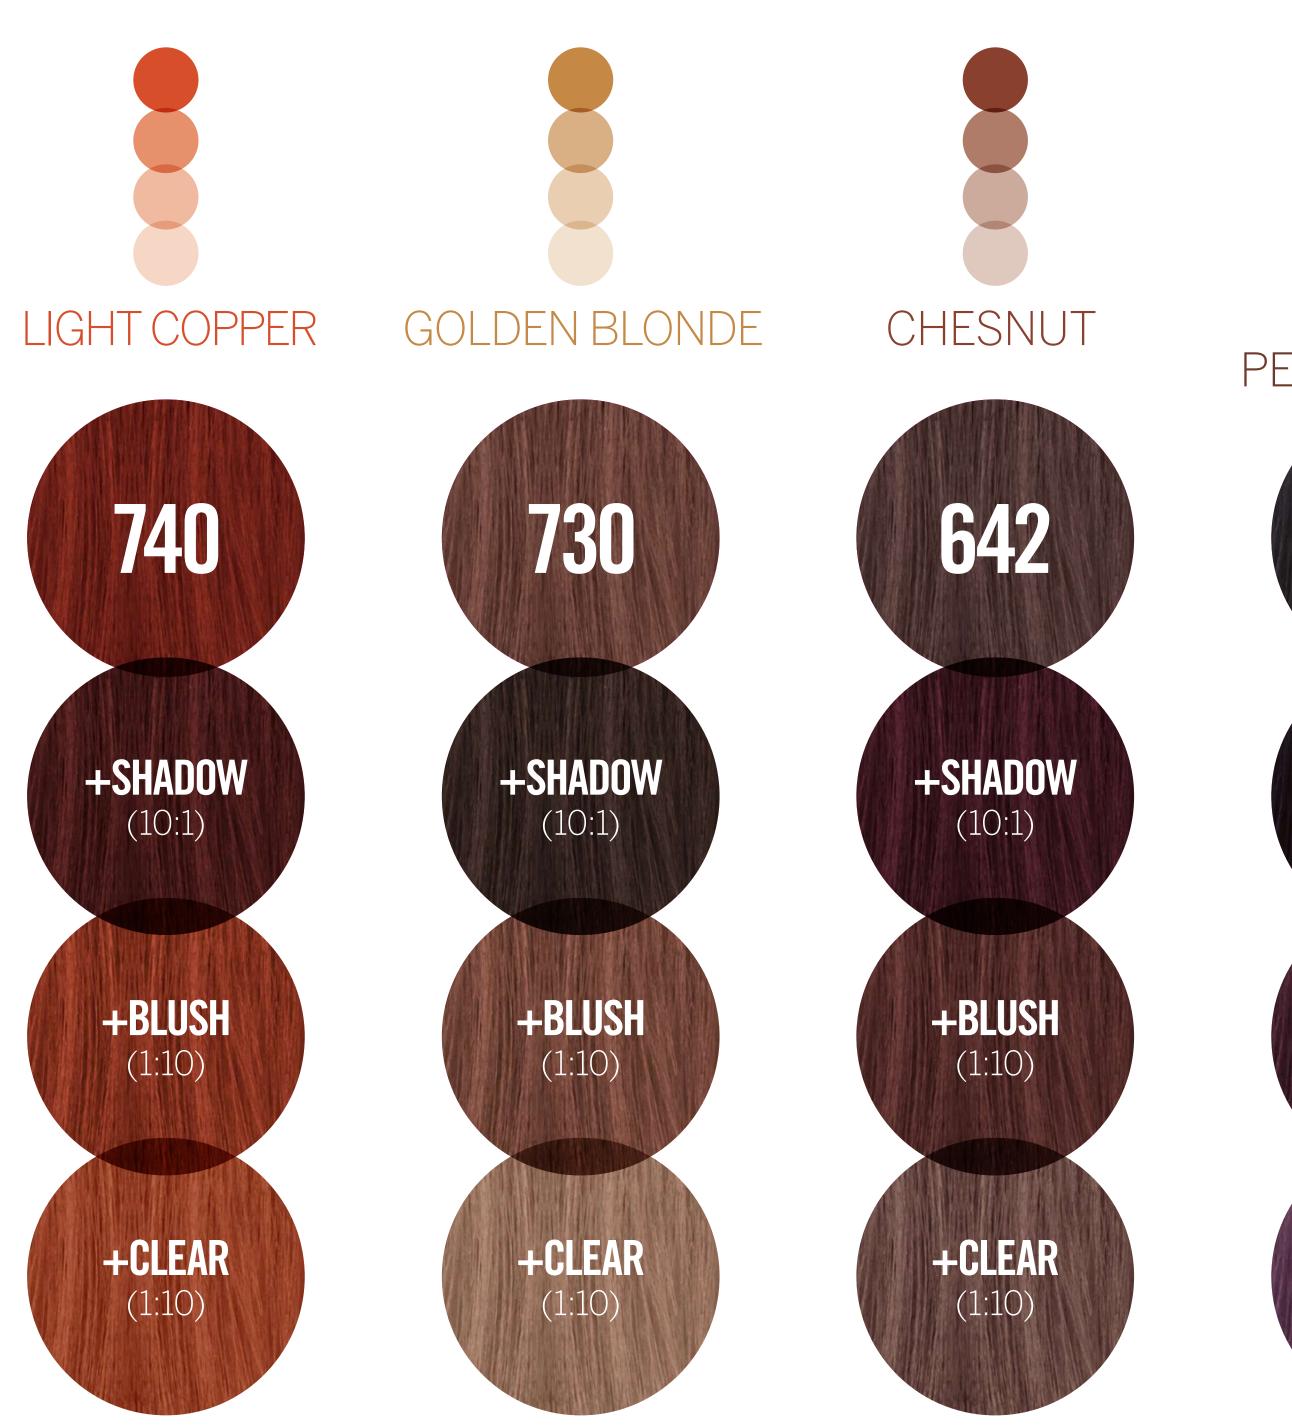

#### **MULTIPLY YOUR COLOR RESULTS**

Create the most modern color effects by mixing SHADOW, BLUSH or CLEAR with any of your Nutri Color<sup>™</sup> Filters.

Final target shade is instantly visible in the bowl after mixing the chosen colors.

## MIXING FILTERS

As a powerful SHADOW, this filter will generate a smoky effect over any color of your choice.

#### HOW?

A little goes a long way. You only need a small amount for a great result. Recommended **10:1** (FASHION/TONING+SHADOW) 3-15 minutes.

The new BLUSH filter is the layer to use when looking for an **elegant** vintage hair color.

#### HOW?

Charge your direct color mixture with BLUSH to ensure a beautiful powdery result. 1:1 to 1:20 (FASHION/TONING + BLUSH) Recommended 1:10. 3-15 minutes.

CLEAR will make the difference you are looking for by pastelizing any shade of your choice.

#### HOW?

Preset the level of pastel color you need by adjusting the mixing ratio.

1:1 to 1:20 (FASHION/TONING + CLEAR) Recommended 1:5.

We suggest you use this ratio as a guide, then play and create your own.