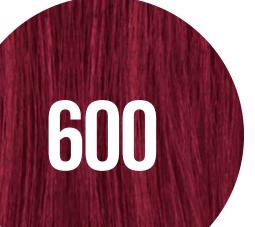

#### **MULTIPLY YOUR COLOR RESULTS**

Create the most modern color effects by mixing SHADOW, BLUSH or CLEAR with any of your Nutri Color<sup>™</sup> Filters.

Final target shade is instantly visible in the bowl after mixing the chosen colors.

## MIXING FILTERS

As a powerful SHADOW, this filter will generate a smoky effect over any color of your choice.

#### HOW?

A little goes a long way. You only need a small amount for a great result. Recommended **10:1** (FASHION/TONING+SHADOW) 3-15 minutes.

The new BLUSH filter is the layer to use when looking for an **elegant** vintage hair color.