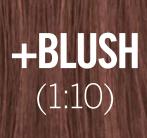

#### HOW?

A little goes a long way. You only need a small amount for a great result. Recommended **10:1** (FASHION/TONING+SHADOW) 3-15 minutes.

The new BLUSH filter is the layer to use when looking for an **elegant** vintage hair color.

#### HOW?

Charge your direct color mixture with BLUSH to ensure a beautiful powdery result. 1:1 to 1:20 (FASHION/TONING + BLUSH) Recommended 1:10. 3-15 minutes.

CLEAR will make the difference you are looking for by pastelizing any shade of your choice.