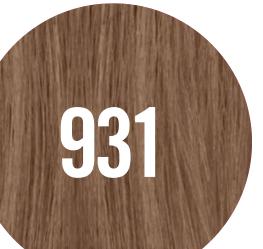

mixing ratio.

1:1 to 1:20 (FASHION/TONING + CLEAR) Recommended 1:5.

We suggest you use this ratio as a guide, then play and create your own.

15 minutes.









Respond to any trend with this versatile and exciting fashion palette.

#### HOW?

3 minutes for color refresh. 15 minutes for fashion/ intense colors on pre-lightened or bleached hair.







#### +**SHADOW** (10:1)







Respond to any trend with this versatile and exciting fashion palette.

#### HOW?

3 minutes for color refresh. 15 minutes for fashion/ intense colors on pre-lightened or bleached hair.

















## Adjust the hair color temperature with our

toning filters.

#### HOW?

3 minutes for color refresh.
15 minutes for fashion/intense
colors on pre-lightened or
bleached hair.

# INTENSE PLATINUM PAL

















#### Adjust the hair color temperature with our

toning filters.

#### HOW?

**3 minutes** for color refresh. **15 minutes** for fashion/intense colors on pre-lightened or bleached hair.