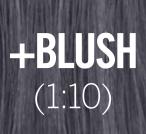

#### HOW?

Charge your direct color mixture with BLUSH to ensure a beautiful powdery result. 1:1 to 1:20 (FASHION/TONING + BLUSH) Recommended 1:10. 3-15 minutes.

CLEAR will make the difference you are looking for by pastelizing any shade of your choice.